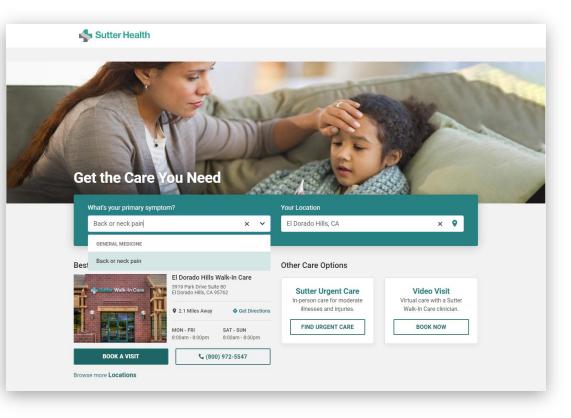

## **Find a Doctor**

- Extensive design, research and prototype testing
- Reduced successful user search times from 90 seconds to 20 seconds
- Enhanced mobile experience (more app like)
- Improved page load speeds with modern application design and data APIs
- Reduced server load and requests

We plan to duplicate this successful model on a future Find a Location update.