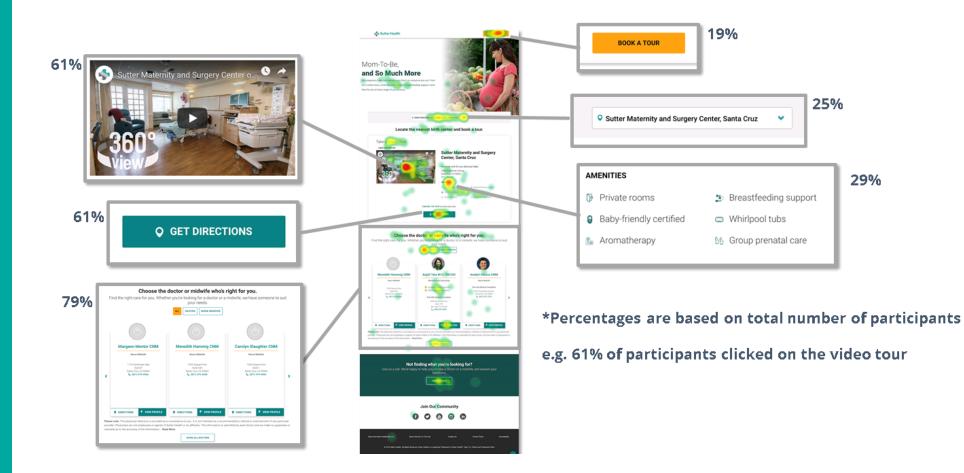

dge about a disease or condition To find a class or event 4% To ask an expert a question 1% To make a donation to this service 0% To read a patient story 0% To watch a video about a patient experience 0% 0% 5% 10% 15% 20% 25% 30% 35% 40% 45%

You indicated that you were not comfortable with visiting the ER, Urgent Care or your healthcare provider's office. Please select the reason(s) for your concerns.



What are the usual sources you rely on to find information related to COVID-19? (Choose top three)



You indicated that you have little to no confidence in using Telehealth. Which of the following would you prefer to help you gain more confidence in Telehealth?



## Heat Maps & Scroll Maps

Tools that help us determine where users put their attention and what areas they focus on most.





## **Taxonomy Studies**

#### Survey & Tree Test

#### Pregnancy & Childbirth Services

#### Taxonomy

In your own words, what healthcare treatment or service provides prenatal care, prenatal education and support, and labor and delivery services?



Which service would you visit to learn about Family Planning?

```
42% Pregnancy and Childbirth Services
```

26% Gynecology and Women's Health

#### Recommendations

Consider creating a Women's Health service category.

#### Navigation

You and your partner just found out that you're expecting your first child. Where would you go learn what to do next?

| SERVICE                           | SELECTIONS |
|-----------------------------------|------------|
| Pregnancy and Childbirth Services | 43%        |
| Gynecology and Women's Health