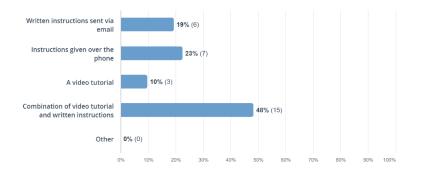

You indicated that you have little to no confidence in using Telehealth. Which of the following would you prefer to help you gain more confidence in Telehealth?