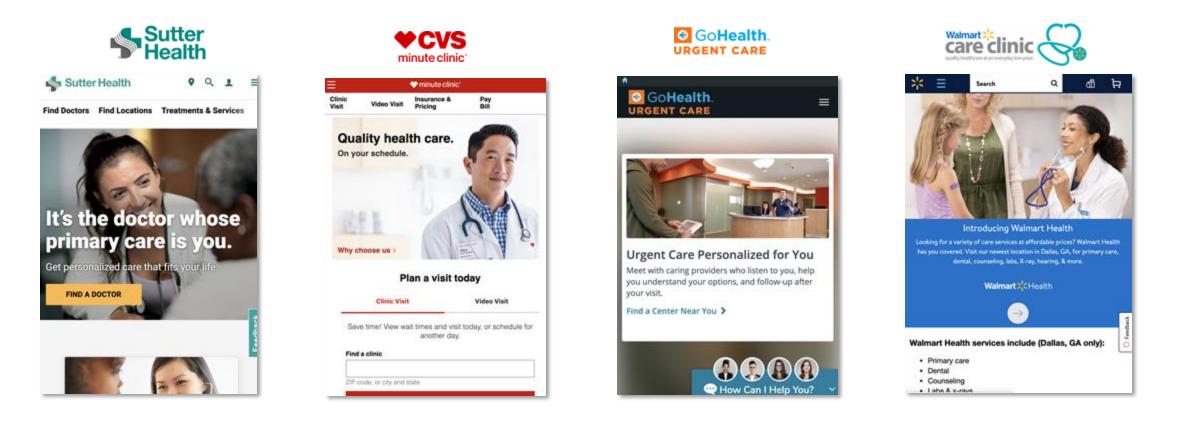

## Walk-in Care – Competitive Analysis

We gained valuable insights into where Sutter was stacking up against the competition in the walk-in / urgent care space. We applied those insights to Sutterhealth.org and landing pages, greatly improving the experience and conversions.