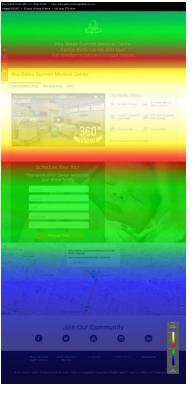

## Heat Maps & Scroll Maps

Tools that help us determine where users put their attention and what areas they focus on most.