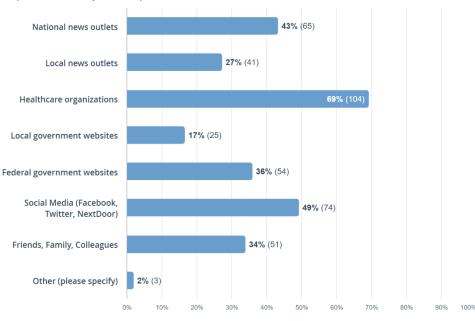

You indicated that you were not comfortable with visiting the ER, Urgent Care or your healthcare provider's office. Please select the reason(s) for your concerns.

What are the usual sources you rely on to find information related to COVID-19? (Choose top three)