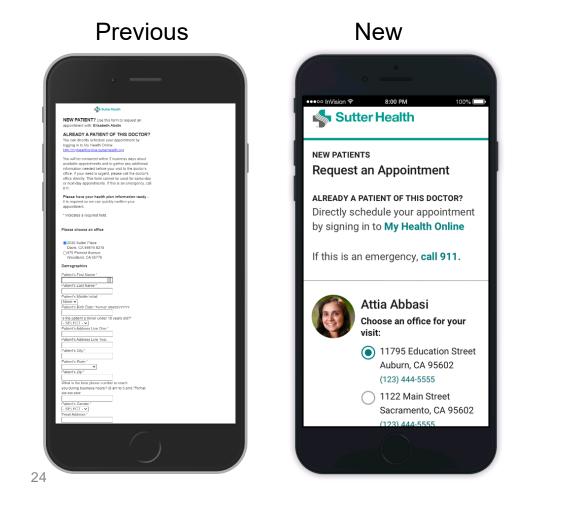

## **Request an Appointment**

The current request an appointment form is dated and not mobile friendly. The team set out to improve and simplify the experience. Planned launch Oct 2020.

| Previous                                                                                                                                                                                                                                                                                                                                                                                                                                                                                                                                                                                                                                                                                                                                                                                                                                                                                                                                                                                                                                                                                                                                                                                                                                                                                                                                                                                                                                                                                                                                                                                                                                                                                                                                                                                                                                                                                                                                                                                                                                                                                                                                                                                                                          |                                                                                        |                                                                     |                                                                                                               |                                  | New    |   |                                                                                                                                                                                           |                                         |                                                               |                           |  |                                                                               |       |  |      |
|-----------------------------------------------------------------------------------------------------------------------------------------------------------------------------------------------------------------------------------------------------------------------------------------------------------------------------------------------------------------------------------------------------------------------------------------------------------------------------------------------------------------------------------------------------------------------------------------------------------------------------------------------------------------------------------------------------------------------------------------------------------------------------------------------------------------------------------------------------------------------------------------------------------------------------------------------------------------------------------------------------------------------------------------------------------------------------------------------------------------------------------------------------------------------------------------------------------------------------------------------------------------------------------------------------------------------------------------------------------------------------------------------------------------------------------------------------------------------------------------------------------------------------------------------------------------------------------------------------------------------------------------------------------------------------------------------------------------------------------------------------------------------------------------------------------------------------------------------------------------------------------------------------------------------------------------------------------------------------------------------------------------------------------------------------------------------------------------------------------------------------------------------------------------------------------------------------------------------------------|----------------------------------------------------------------------------------------|---------------------------------------------------------------------|---------------------------------------------------------------------------------------------------------------|----------------------------------|--------|---|-------------------------------------------------------------------------------------------------------------------------------------------------------------------------------------------|-----------------------------------------|---------------------------------------------------------------|---------------------------|--|-------------------------------------------------------------------------------|-------|--|------|
| Sutter Health                                                                                                                                                                                                                                                                                                                                                                                                                                                                                                                                                                                                                                                                                                                                                                                                                                                                                                                                                                                                                                                                                                                                                                                                                                                                                                                                                                                                                                                                                                                                                                                                                                                                                                                                                                                                                                                                                                                                                                                                                                                                                                                                                                                                                     |                                                                                        |                                                                     |                                                                                                               |                                  |        | 4 | Sutter                                                                                                                                                                                    | Health                                  |                                                               |                           |  |                                                                               |       |  |      |
| NEW PATIENT? Use this the to request an A<br>ALREADY A PATIENT OF THIS DOCTO<br>One<br>and the second of the second of the second<br>of the second of the second of the second of the<br>height of the second of the second of the second of the<br>Plasma character and register of the second of the<br>Plasma character and register of the second of the second of the<br>Plasma character and register of the second of the second of the<br>Plasma character and register of the second of the second of the<br>Plasma character and register of the second of the second of the<br>second of the second of the second of the second of the<br>second of the second of the second of the second of the<br>second of the second of the second of the second of the<br>second of the second of the second of the second of the<br>second of the second of the second of the second of the<br>second of the second of the second of the second of the<br>second of the second of the second of the second of the<br>second of the second of the second of the second of the<br>second of the second of the second of the second of the<br>second of the second of the second of the second of the<br>second of the second of the second of the second of the<br>second of the second of the second of the second of the second of the<br>second of the second of the second of the second of the second of the<br>second of the second of the second of the second of the second of the<br>second of the second of t | R? You can direct<br>at available appoint<br>d is argent, please<br>emergency, call 97 | ty schedule your a<br>monto and to get<br>call the doctor's o<br>1. | her any addition<br>flice directly. Thi                                                                       | al Information<br>is form cannot | -      |   | NEW PATIENT                                                                                                                                                                               | rs<br>st an Appo<br>Attia Abbas         | S <b>i</b><br>ce for your visit:<br>ucation Street<br>A 95602 |                           |  | Vatient Information<br>Indicates a required fiel<br>First Name*<br>First Name | ld    |  | M.L. |
| ©2000 Sutter Place<br>Devis, CA 95916-8215<br>Ocmographics                                                                                                                                                                                                                                                                                                                                                                                                                                                                                                                                                                                                                                                                                                                                                                                                                                                                                                                                                                                                                                                                                                                                                                                                                                                                                                                                                                                                                                                                                                                                                                                                                                                                                                                                                                                                                                                                                                                                                                                                                                                                                                                                                                        | 45.0<br>96778                                                                          |                                                                     |                                                                                                               |                                  |        |   |                                                                                                                                                                                           | O 1122 Main<br>Sacramen                 | street<br>to, CA 95602                                        |                           |  | Last Name*                                                                    |       |  |      |
| Patient's Past Name:" Patient's Last Name:" Patient's Middle Initial: Patient's Birth Date:" Is the patient's Birth Date:" Is the patient a mixer ander 18 years birt?"                                                                                                                                                                                                                                                                                                                                                                                                                                                                                                                                                                                                                                                                                                                                                                                                                                                                                                                                                                                                                                                                                                                                                                                                                                                                                                                                                                                                                                                                                                                                                                                                                                                                                                                                                                                                                                                                                                                                                                                                                                                           | Note v                                                                                 | Pormat                                                              |                                                                                                               | 1                                |        |   | (123) 444-5555<br>You will be contacted within 2 business days about                                                                                                                      |                                         |                                                               | Birth Date*<br>MM/DD/YYYY |  |                                                                               |       |  |      |
| Patient's Address Line Oner"<br>Patient's Address Line Two:<br>Patient's Okyr"<br>Patient's Sister"                                                                                                                                                                                                                                                                                                                                                                                                                                                                                                                                                                                                                                                                                                                                                                                                                                                                                                                                                                                                                                                                                                                                                                                                                                                                                                                                                                                                                                                                                                                                                                                                                                                                                                                                                                                                                                                                                                                                                                                                                                                                                                                               |                                                                                        | v                                                                   |                                                                                                               |                                  |        |   | available appointments and to gather any additional<br>information needed before your visit to the doctor's office.<br>This form cannot be used for same-day or next-day<br>appointments. |                                         | Address Line 1*<br>Address Line 1<br>Address Line 2           |                           |  |                                                                               |       |  |      |
| Petertiti Zipi"<br>What is the best phone number is neach<br>you during humaness boun? (Blem is 5 pm);"<br>Potiette Gendor."<br>Email Address."                                                                                                                                                                                                                                                                                                                                                                                                                                                                                                                                                                                                                                                                                                                                                                                                                                                                                                                                                                                                                                                                                                                                                                                                                                                                                                                                                                                                                                                                                                                                                                                                                                                                                                                                                                                                                                                                                                                                                                                                                                                                                   | -SELECT - V                                                                            | Format                                                              | 10, 10, 100                                                                                                   |                                  |        |   | ALREADY A PATIENT OF THIS DOCTOR?                                                                                                                                                         |                                         |                                                               | Address Line 2<br>City*   |  |                                                                               |       |  |      |
| Control Tool Automate'  Control Tool Automate'  Control Tool Automate'  Control Tool Automate  Control A                                                                                                    |                                                                                        |                                                                     | Directly schedule your appointment by signing in to<br>My Health Online<br>If this is an emergency, call 911. |                                  |        |   |                                                                                                                                                                                           | City<br>State*<br>Select                |                                                               | ~                         |  |                                                                               |       |  |      |
|                                                                                                                                                                                                                                                                                                                                                                                                                                                                                                                                                                                                                                                                                                                                                                                                                                                                                                                                                                                                                                                                                                                                                                                                                                                                                                                                                                                                                                                                                                                                                                                                                                                                                                                                                                                                                                                                                                                                                                                                                                                                                                                                                                                                                                   |                                                                                        |                                                                     |                                                                                                               |                                  |        |   |                                                                                                                                                                                           | Zip Code*<br>Zip Code<br>Phone Number*  |                                                               |                           |  |                                                                               |       |  |      |
| plan to request reassignment to this dector. Appointment preferences Reason: For Visit?                                                                                                                                                                                                                                                                                                                                                                                                                                                                                                                                                                                                                                                                                                                                                                                                                                                                                                                                                                                                                                                                                                                                                                                                                                                                                                                                                                                                                                                                                                                                                                                                                                                                                                                                                                                                                                                                                                                                                                                                                                                                                                                                           | [                                                                                      |                                                                     |                                                                                                               |                                  |        |   |                                                                                                                                                                                           |                                         |                                                               |                           |  | (123) 456-7890<br>Email Address*                                              |       |  |      |
| Press give a liver mean for every the doctor<br>such as presed work, new york subgrig etc.<br>On NDT was the two anyoet constitutions such as shortness of lansalt, sheat pairs or always readion. Call the<br>dectar's office directly or if your har your consisten may be tills threatening, call \$11.                                                                                                                                                                                                                                                                                                                                                                                                                                                                                                                                                                                                                                                                                                                                                                                                                                                                                                                                                                                                                                                                                                                                                                                                                                                                                                                                                                                                                                                                                                                                                                                                                                                                                                                                                                                                                                                                                                                        |                                                                                        |                                                                     |                                                                                                               |                                  |        |   |                                                                                                                                                                                           | your.email@email<br>Re-enter Email Addr | ess*                                                          |                           |  |                                                                               |       |  |      |
| For OBKOYN sppokements ONLY, please<br>indicate if you are prepriet.<br>Appointment Prakesnoss.*                                                                                                                                                                                                                                                                                                                                                                                                                                                                                                                                                                                                                                                                                                                                                                                                                                                                                                                                                                                                                                                                                                                                                                                                                                                                                                                                                                                                                                                                                                                                                                                                                                                                                                                                                                                                                                                                                                                                                                                                                                                                                                                                  | - SELECT - *                                                                           |                                                                     | Wed                                                                                                           | Thur                             | Fr     |   |                                                                                                                                                                                           |                                         |                                                               |                           |  | your.email@email<br>NEXT                                                      | l.com |  |      |
| This form cannot be used for same day or next da                                                                                                                                                                                                                                                                                                                                                                                                                                                                                                                                                                                                                                                                                                                                                                                                                                                                                                                                                                                                                                                                                                                                                                                                                                                                                                                                                                                                                                                                                                                                                                                                                                                                                                                                                                                                                                                                                                                                                                                                                                                                                                                                                                                  | AM                                                                                     | anne coll the doct                                                  | C<br>C<br>aris effice instea                                                                                  | 0                                | 0      |   |                                                                                                                                                                                           |                                         |                                                               |                           |  | Page 1 of 3                                                                   | •     |  | _    |
| preferred times, are you willing to take the<br>next available appointment?                                                                                                                                                                                                                                                                                                                                                                                                                                                                                                                                                                                                                                                                                                                                                                                                                                                                                                                                                                                                                                                                                                                                                                                                                                                                                                                                                                                                                                                                                                                                                                                                                                                                                                                                                                                                                                                                                                                                                                                                                                                                                                                                                       | -SELECT - ¥                                                                            |                                                                     |                                                                                                               |                                  |        |   |                                                                                                                                                                                           |                                         |                                                               |                           |  |                                                                               |       |  |      |
| You will be contacted within 2 business days also<br>before your visit to the dactor's office.                                                                                                                                                                                                                                                                                                                                                                                                                                                                                                                                                                                                                                                                                                                                                                                                                                                                                                                                                                                                                                                                                                                                                                                                                                                                                                                                                                                                                                                                                                                                                                                                                                                                                                                                                                                                                                                                                                                                                                                                                                                                                                                                    | at available oppoin                                                                    | monts and to get                                                    | ter any addition                                                                                              | al information                   | rected |   |                                                                                                                                                                                           |                                         |                                                               |                           |  |                                                                               |       |  |      |
| Submit Request Cancel                                                                                                                                                                                                                                                                                                                                                                                                                                                                                                                                                                                                                                                                                                                                                                                                                                                                                                                                                                                                                                                                                                                                                                                                                                                                                                                                                                                                                                                                                                                                                                                                                                                                                                                                                                                                                                                                                                                                                                                                                                                                                                                                                                                                             | il.<br>N                                                                               |                                                                     |                                                                                                               |                                  |        |   |                                                                                                                                                                                           |                                         |                                                               |                           |  |                                                                               |       |  |      |