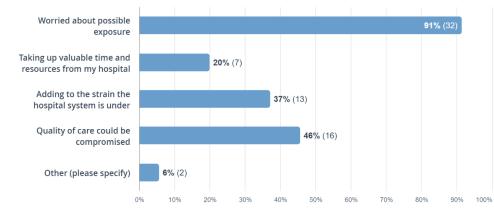

You indicated that you were not comfortable with visiting the ER, Urgent Care or your healthcare provider's office. Please select the reason(s) for your concerns.

What are the usual sources you rely on to find information related to COVID-19? (Choose top three)