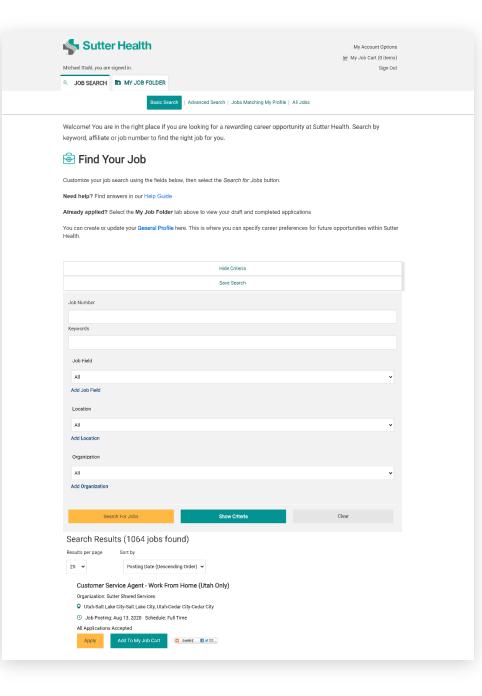

## **Improved MHO Password Reset Flow**

A common point of friction is resetting a password.

We partnered with MHO to reduce support calls and chats. We vastly simplified the process with simple step by step screens saving an estimated 1.2M in costs.