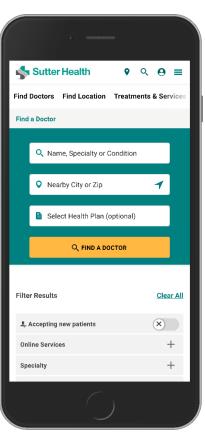

## **Find a Doctor**

- Extensive design, research and prototype testing
- Reduced successful user search times from 90 seconds to 20 seconds
- Enhanced mobile experience (more app like)
- Improved page load speeds with modern application design and data APIs
- Reduced server load and requests

## Homepage

After extensive user and prototype testing, we created a more accessible and taskoriented design that focuses on what patients most want to do. The mobile experience was enhanced to conserve space and resources.