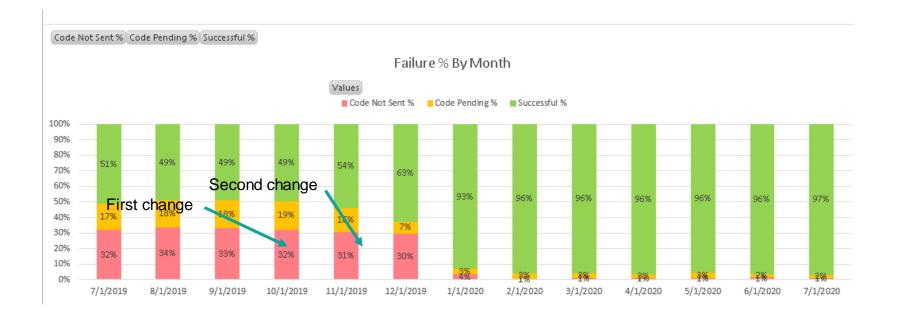

## Improved MHO account signup success

By monitoring the top ten reasons patients were calling for support, we identified two issues that would improve the enrollment experience. The first change was put in place in November and the second in December. **Success rate jumped from 49% to 96%.** 