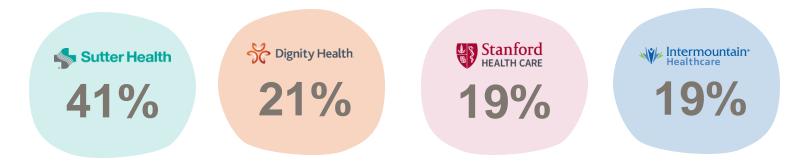

## Find a Doctor – Competitive Analysis

Overall, which site do you prefer for finding a doctor?

| N=150                                      | Sutter          | Dignity          | Stanford        | Intermountain   |  |
|--------------------------------------------|-----------------|------------------|-----------------|-----------------|--|
| Task Success                               | 89%             | 75%              | 68%             | 83%             |  |
| Average Time on Task (min)                 | 3.40            | 3.51             | 3.58            | 3.61            |  |
| Average # of Page Views                    | 4.66            | 4.47             | 7.86            | 5.60            |  |
| Did not encounter problems or frustrations | 62%             | 39%              | 30%             | 55%             |  |
| Ease of use                                | 68%<br>mean:5.8 | 45%<br>mean: 4.9 | 41%<br>mean:4.5 | 56%<br>mean:5.2 |  |