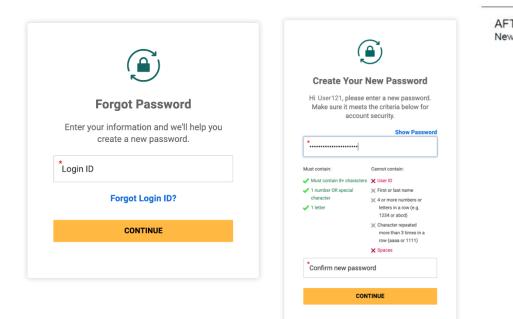

## **Improved MHO Password Reset Flow**

A common point of friction is resetting a password.

We partnered with MHO to reduce support calls and chats. We vastly simplified the process with simple step by step screens saving an estimated 1.2M in costs.