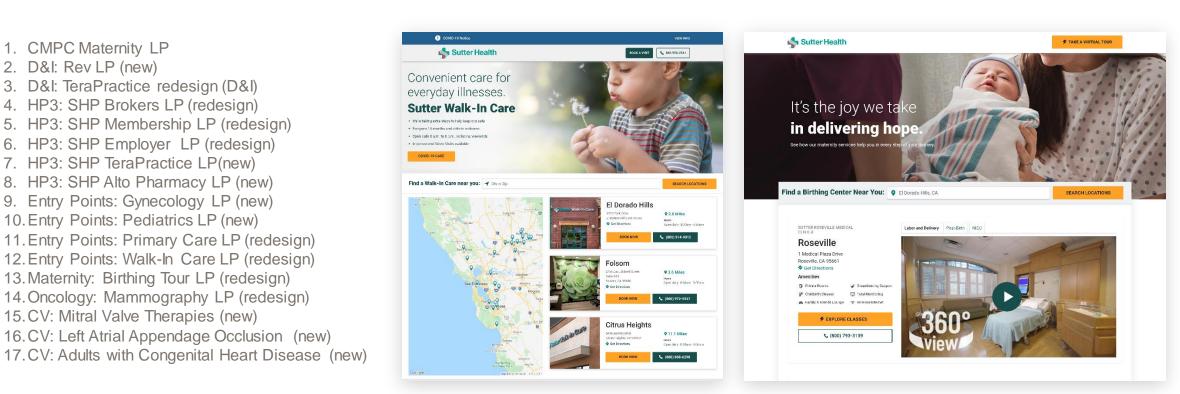

## **Landing Pages**

In 2019 UX/Dev team delivered 17 landing pages for campaigns and service lines. (13 so far in 2020). Our pages create personalized experiences based on geolocation and our custom APIs for data to improve patient acquisition.