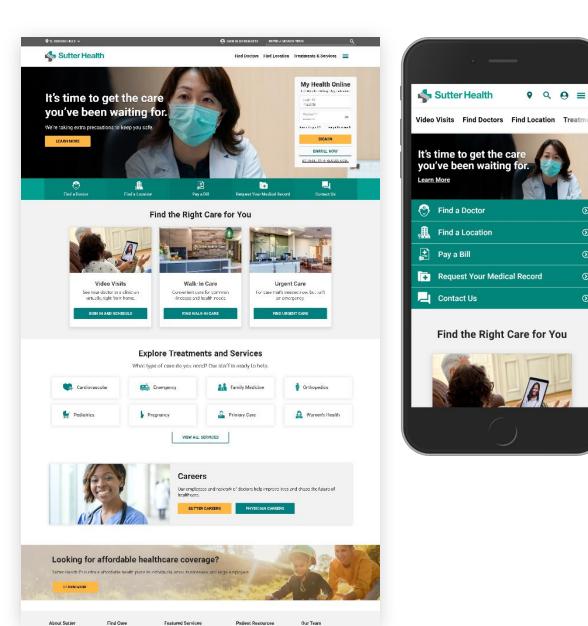

## Homepage

After extensive user and prototype testing, we created a more accessible and taskoriented design that focuses on what patients most want to do. The mobile experience was enhanced to conserve space and resources.