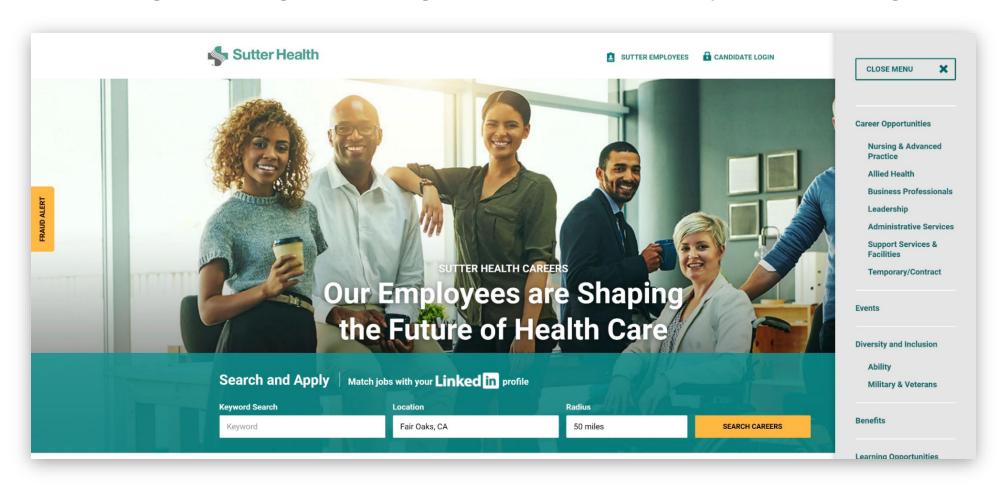

## **Find a Doctor**

- Extensive design, research and prototype testing
- Reduced successful user search times from 90 seconds to 20 seconds
- Enhanced mobile experience (more app like)
- Improved page load speeds with modern application design and data APIs
- Reduced server load and requests