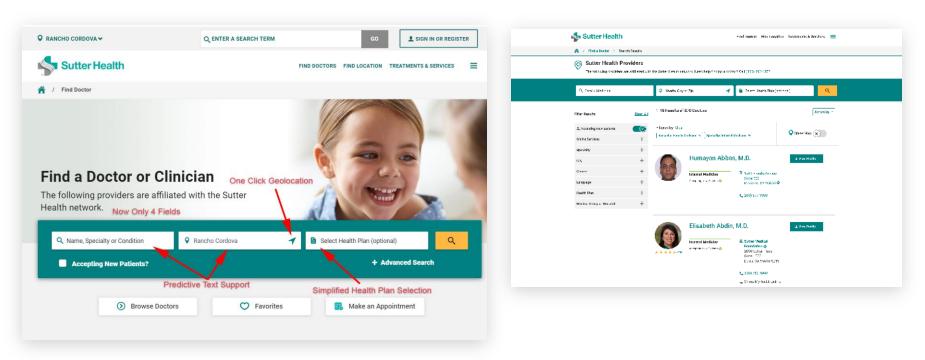

## **Find a Doctor**

- Extensive design, research and prototype testing
- Reduced successful user search times from 90 seconds to 20 seconds
- Enhanced mobile experience (more app like)
- Improved page load speeds with modern application design and data APIs
- Reduced server load and requests