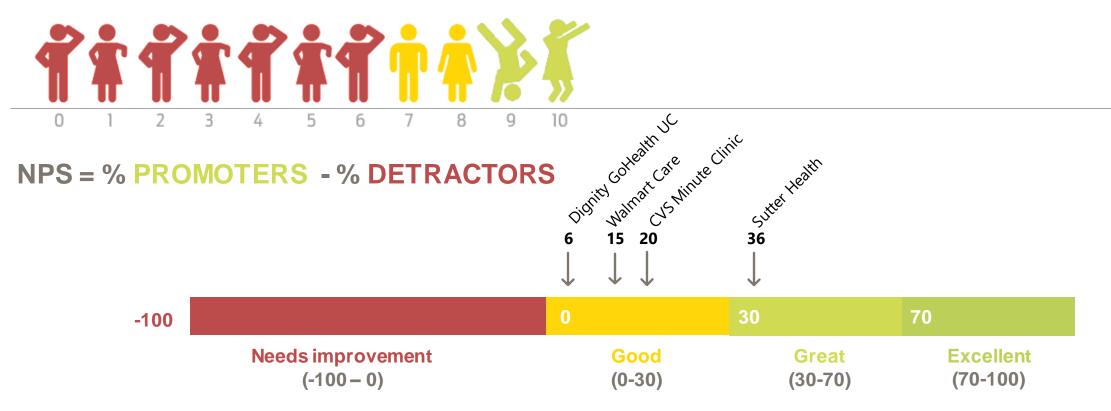

## **Tracking Net Promoter Score**

Based on your online Walk-in Care experience, how likely is it you would recommend our company to a friend or colleague?