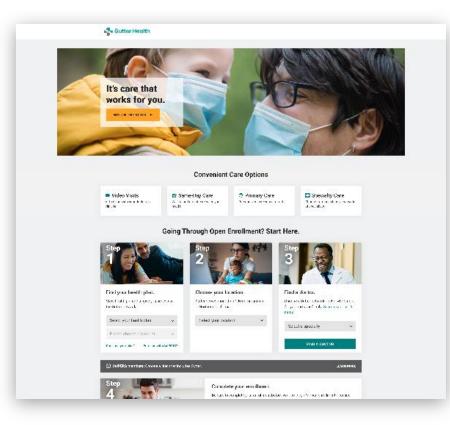

## **Open Enrollment / Same Day Care**

We partnered with the Brand and Employer teams to create a page that serves CalPERS members and anyone else making a choice during open enrollment.

Knowing that patients were confused when to choose walk-in care vs. urgent care, we created a widget that takes the guesswork out of choosing the right location for same day care.